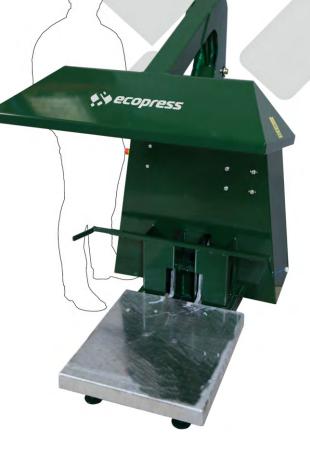

The **EBC 660 Bin Compactor** will compact up to 3 bins into one bin and is suitable for compacting general, recycling and food wastes. Waste volume and waste disposal costs are reduced by up 66% whilst allowing for smaller, cleaner and tidier waste storage areas.

## **BENEFITS OF THE EBC 660 BIN COMPACTOR**

- The EBC 660BC is primed and finished with a hard wearing powder top coat making it suitable for both indoor and outdoor use.
- The reduction of waste volume lowers the necessity for excessive waste collections. This contributes to reducing your overall carbon foot print.
- The two handed operational management systems makes this machine safe and easy to use.

## **TECHNICAL SPECIFICATIONS**

| Dimensions             | 1390 x 995 x 1835mm                                                                  |
|------------------------|--------------------------------------------------------------------------------------|
| Weight                 | 287kg                                                                                |
| Power Supply           | Power supplied via a 13 Amp 3 Pin Single Phase Plug / Solar powered option available |
| Material               | Hard-wearing powder top coat with galvanised head                                    |
| Capacity               | 3:1                                                                                  |
| Colour                 | Green                                                                                |
| <b>Operating Noise</b> | 75dB (A)                                                                             |