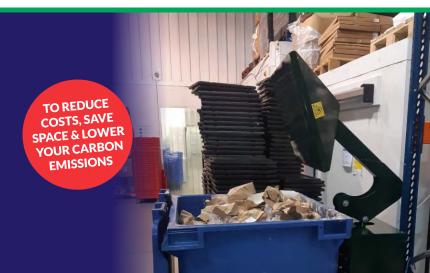

The **EBC 660 Bin Compactor** will compact up to 3 bins into one bin and is suitable for compacting general, recycling and food wastes. Waste volume and waste disposal costs are reduced by up 66% whilst allowing for smaller, cleaner and tidier waste storage areas.

## **BENEFITS OF THE EBC 660 BIN COMPACTOR**

- The EBC 660BC is primed and finished with a hard wearing powder top coat making it suitable for both indoor and outdoor use.
- The reduction of waste volume lowers the necessity for excessive waste collections. This contributes to reducing your overall carbon foot print.
- The two handed operational management systems makes this machine safe and easy to use.